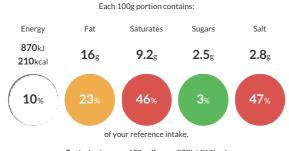

#### **Reference** Intake

Typical values per 100g : Energy 870kJ 210kcal

# Nutritional Information

| Typical Values     | Per 100g         |
|--------------------|------------------|
| Energy             | 870kJ<br>210kCal |
| Carbohydrates      | 2.5g             |
| of which sugars    | 2.5g             |
| Fat                | 16g              |
| of which saturates | 9.2g             |
| Fibre              | -g               |
| Protein            | 14g              |
| Salt               | 2.8g             |