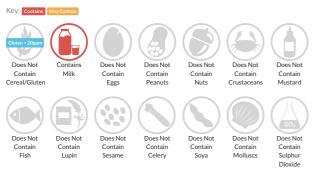

### Allergy Information

## **Dietary Information**

Gluten Claim

Gluten content is less than 20ppm.

Allergen Statement Contains MILK

#### Ingredients

Pasteurized cow's MILK, Salt, Microbial rennet, Cheese culture