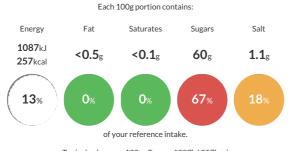

#### **Reference** Intake

Typical values per 100g : Energy 1087kJ 257kcal

# Nutritional Information

| Typical Values     | Per 100g          |
|--------------------|-------------------|
| Energy             | 1087kJ<br>257kCal |
| Carbohydrates      | 62g               |
| of which sugars    | 60g               |
| Fat                | <0.5g             |
| of which saturates | <0.1g             |
| Fibre              | 2.3g              |
| Protein            | 1.4g              |
| Salt               | 1.1g              |