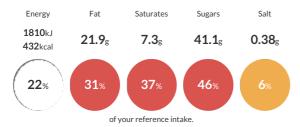

#### Reference Intake

#### Each 100g portion contains:

Typical values per 100g: Energy 1810kJ 432kcal

### **Nutritional Information**

| Typical Values     | Per 100g          |
|--------------------|-------------------|
| Energy             | 1810kJ<br>432kCal |
| Carbohydrates      | 55.5g             |
| of which sugars    | 41.1g             |
| Fat                | 21.9g             |
| of which saturates | 7.3g              |
| Fibre              | 0.6g              |
| Protein            | 3g                |
| Salt               | 0.38g             |