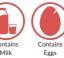

### **Allergy Information**

Does Not

Contain

Fish

Does Not

Contair

Does Not

Contain

### Ingredients

Sugar, Wheat Flour (WHEAT Flour, Calcium, Iron, Niacin, Thiamin), Pasteurised Whole EGG, Rapeseed Oil, Water, Butter (MILK), Margarine (Palm Oil, Rapeseed Oil, Water, Emulsifier (Mono- and Diglycerides of Fatty Acids)), WHEAT Starch, Raising Agents (Disodium Diphosphate, Sodium Hydrogen Carbonate, Potassium Carbonate), Colours (Spirulina Extract, Carmine, Anthocyanins, Paprika Extract, Lutein, Copper Complexes of Chlorophylls), Whey Powder (MILK), Emulsifiers (Mono- and Di-Glycerides of Fatty Acids, Sodium Stearoyl-2 Lactylate), Modified Potato Starch, WHEAT Gluten, Stabilisers (Sodium Carboxy Methyl Cellulose, Guar Gum), Salt, Sugar Sprinkles (Sugar, Water, Maize Starch, Glucose Syrup, Concentrates (Sweet Potato, Spirulina, Radish, Apple, Carrot, Hibiscus), Coconut Oil, Colours (Lutein, Paprika), Glazing Agent (Beeswax)).