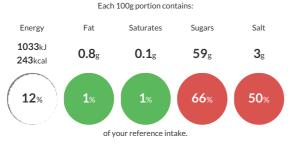

#### **Reference** Intake

Typical values per 100g : Energy 1033kJ 243kcal

### Nutritional Information

| Typical Values     | Per 100g          |
|--------------------|-------------------|
| Energy             | 1033kJ<br>243kCal |
| Carbohydrates      | 59g               |
| of which sugars    | 59g               |
| Fat                | 0.8g              |
| of which saturates | 0.1g              |
| Fibre              | Og                |
| Protein            | <0.5g             |
| Salt               | 3g                |