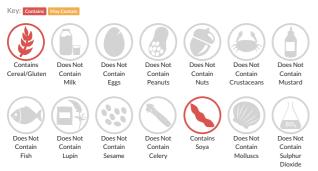

### Allergy Information

# Allergen Statement

FOR ALLERGENS SEE INGREDIENTS IN BOLD/CAPITALS

## Ingredients

Sugar, Salted Plums 25%, Water, Rice Vinegar, Modified Corn Starch, Acidity Regulators (E330, E331), Ginger 0.5%, Chilli Pepper 0.2%, Stabilizer E415 (SOYBEANS, WHEAT).