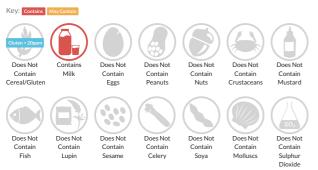

## Allergy Information

#### Gluten Claim

Gluten content is less than 20ppm.

Allergen Statement Contains MILK