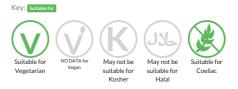

YAMAS! Greek Feta, 6x900g

PDO Greek Feta made from pasteurised Sheep & Goat's milk

Traded Unit GTIN: 05038961001137 Internal GTIN: 5038961601511 Supplier: Futura Foods UK Ltd Suppliers Product Code : 15263

### **Reference** Intake



Typical values per 100g : Energy 1203kJ 290kcal

# Nutritional Information

| Typical Values     | Per 100g          |
|--------------------|-------------------|
| Energy             | 1203kJ<br>290kCal |
| Carbohydrates      | 1g                |
| of which sugars    | 0.5g              |
| Fat                | 25g               |
| of which saturates | 18g               |
| Fibre              | -g                |
| Protein            | 16g               |
| Salt               | 2g                |

## Allergy Information



### **Dietary Information**



#### Gluten Claim

Gluten content is less than 20ppm.

Allergen Statement Contains MILK

#### Ingredients

Feta Cheese contains Pasteurised Sheep & Goat's MILK