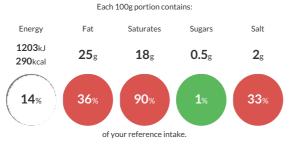

### **Reference** Intake

Typical values per 100g : Energy 1203kJ 290kcal

# Nutritional Information

| Typical Values     | Per 100g          |
|--------------------|-------------------|
| Energy             | 1203kJ<br>290kCal |
| Carbohydrates      | 1g                |
| of which sugars    | 0.5g              |
| Fat                | 25g               |
| of which saturates | 18g               |
| Fibre              | -g                |
| Protein            | 16g               |
| Salt               | 2g                |