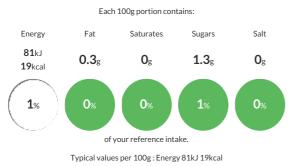

#### **Reference** Intake

## Nutritional Information

| Typical Values     | Per 100g       |
|--------------------|----------------|
| Energy             | 81kJ<br>19kCal |
| Carbohydrates      | 2.3g           |
| of which sugars    | 1.3g           |
| Fat                | 0.3g           |
| of which saturates | Og             |
| Fibre              | 1.7g           |
| Protein            | 0.9g           |
| Salt               | Og             |