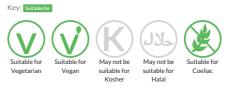

Seasonal

A mix of Red Oak Leaf, Batavia, Frisee and Roquette

Traded Unit GTIN: - Internal GTIN: Supplier: Fresh Direct Suppliers Product Code: 69201

#### **Reference** Intake



## Nutritional Information

| Typical Values     | Per 100g       |
|--------------------|----------------|
| Energy             | 81kJ<br>19kCal |
| Carbohydrates      | 2.3g           |
| of which sugars    | 1.3g           |
| Fat                | 0.3g           |
| of which saturates | Og             |
| Fibre              | 1.7g           |
| Protein            | 0.9g           |
| Salt               | Og             |

#### Allergy Information



Gluten Claim Gluten content is less than 20ppm.

#### Ingredients

Frisee (30%), Batavia (30%), Red Oak Leaf (30%), Roquette (10%)

### **Dietary Information**