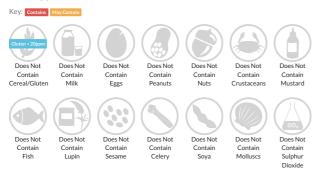

#### Allergy Information

Gluten Claim Gluten content is less than 20ppm.

#### Ingredients

Frisee (30%), Batavia (30%), Red Oak Leaf (30%), Roquette (10%)