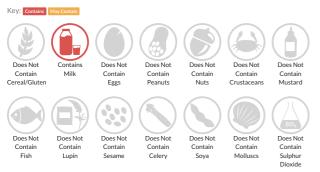

## Allergy Information

### Ingredients

water, whole MILK powder, fructose, xanthan gum, salt, natural flavoring (vanilla)