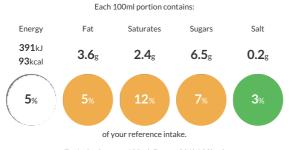

#### **Reference** Intake

Typical values per 100ml: Energy 391kJ 93kcal

## Nutritional Information

| Typical Values     | Per 100ml       |
|--------------------|-----------------|
| Energy             | 391kJ<br>93kCal |
| Carbohydrates      | 11.9g           |
| of which sugars    | 6.5g            |
| Fat                | 3.6g            |
| of which saturates | 2.4g            |
| Fibre              | 0.3g            |
| Protein            | 3.6g            |
| Salt               | 0.2g            |