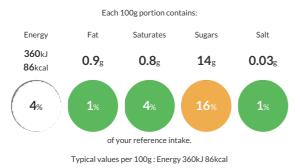

### **Reference** Intake

### Nutritional Information

| Typical Values     | Per 100g        |
|--------------------|-----------------|
| Energy             | 360kJ<br>86kCal |
| Carbohydrates      | 18g             |
| of which sugars    | 14g             |
| Fat                | 0.9g            |
| of which saturates | 0.8g            |
| Fibre              | 0.9g            |
| Protein            | 0.5g            |
| Salt               | 0.03g           |