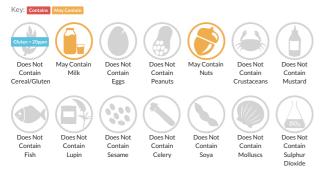

rresistible afternoon snack to cool down on a hot summer's day Thanks to our temperature-controlled delivery, your Twister ice Iollies will stay frozen until they reach your freezer

Traded Unit GTIN: 8711327661516 Internal GTIN: 8711327661509 Supplier: Unilever UK Limited Suppliers Product Code: 64819064

### **Reference** Intake



### Nutritional Information

| Typical Values     | Per 100g        |
|--------------------|-----------------|
| Energy             | 360kJ<br>86kCal |
| Carbohydrates      | 18g             |
| of which sugars    | 14g             |
| Fat                | 0.9g            |
| of which saturates | 0.8g            |
| Fibre              | 0.9g            |
| Protein            | 0.5g            |
| Salt               | 0.03g           |

## Allergy Information



### Gluten Claim

Gluten content is less than 20ppm.

#### Ingredients

Water, sugar, glucose syrup, fructose, raspberry puree (3%), apple puree (3%), grape juice from grape juice concentrate (2.5%), soluble fibre, coconut fat, acidity regulator (citric acid), beetroot juice concentrate, colour (anthocyanins), stabilisers (guar gum, locust bean gum, tara gum), pea protein (0.1%), black carrot concentrate, safflower concentrate, flavourings, emulsifiers (mono- and diglycerides of fatty acids), salt.

### **Dietary Information**