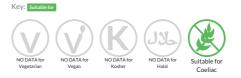

ich sugars    | 14g             |
| Fat                | 0.9g            |
| of which saturates | 0.8g            |
| Fibre              | 0.9g            |
| Protein            | 0.5g            |
| Salt               | 0.03g           |

## Allergy Information



### Gluten Claim

Gluten content is less than 20ppm.

#### Ingredients

Water, sugar, glucose syrup, fructose, raspberry puree (3%), apple puree (3%), grape juice from grape juice concentrate (2.5%), soluble fibre, coconut fat, acidity regulator (citric acid), beetroot juice concentrate, colour (anthocyanins), stabilisers (guar gum, locust bean gum, tara gum), pea protein (0.1%), black carrot concentrate, safflower concentrate, flavourings, emulsifiers (mono- and diglycerides of fatty acids), salt.

### **Dietary Information**