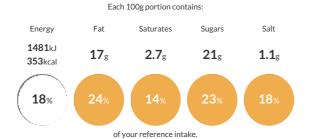

### Reference Intake

Typical values per 100g: Energy 1481kJ 353kcal

### Nutritional Information

| Typical Values     | Per 100g          |
|--------------------|-------------------|
| Energy             | 1481kJ<br>353kCal |
| Carbohydrates      | 47g               |
| of which sugars    | 21g               |
| Fat                | 17g               |
| of which saturates | 2.7g              |
| Fibre              | 1.1g              |
| Protein            | 3.9g              |
| Salt               | 1.1g              |