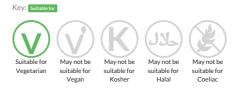

vanilla flavoured mini sponge cake baked with raspberries and Amaretti crumble topping.

Traded Unit GTIN: 5060082388071 Internal GTIN: Supplier: Sussex Bakes Ltd T/A More Food Suppliers Product Code: CC125

#### **Reference** Intake



Typical values per 100g : Energy 1468kJ 351kcal

## Nutritional Information

| Typical Values     | Per 100g          |
|--------------------|-------------------|
| Energy             | 1468kJ<br>351kCal |
| Carbohydrates      | 47.2g             |
| of which sugars    | 29.5g             |
| Fat                | 16g               |
| of which saturates | 4.2g              |
| Fibre              | 2.1g              |
| Protein            | 4.5g              |
| Salt               | 0.64g             |

## Allergy Information



### **Dietary Information**



#### Ingredients

Amaretti Crumble (28%) (Caster Sugar, Wheat Flour (WHEAT Flour, Calcium Carbonate, Iron, Niacin, Thiamin), Butter (MILK), Amaretti Biscuit Crumbs (Sugar, Apricot Kernels, EGG White, Cornflour, WHEAT Flour, Rice Flour, Wholemeal WHEAT Flour, Raising Agents (Sodium Carbonate, Ammonium Carbonate), Flavouring), Demerara Sugar, Flavouring, Salt), Raspberries (19%), Sugar, Wheat Flour (WHEAT Flour, Calcium Carbonate, Iron, Niacin, Thiamin), Pasteurised Whole EGG, Rapeseed Oil, Water, Potato Starch, WHEAT Gluten, Whey Powder (MILK), Raising Agents (Disodium Diphosphate, Sodium Hydrogen Carbonate), Salt, Flavouring, Acidity Regulator (Citric Acid).