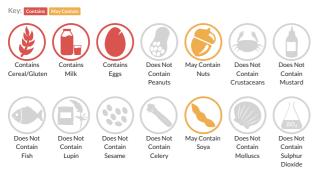

## Allergy Information

#### Ingredients

Amaretti Crumble (28%) (Caster Sugar, Wheat Flour (WHEAT Flour, Calcium Carbonate, Iron, Niacin, Thiamin), Butter (MILK), Amaretti Biscuit Crumbs (Sugar, Apricot Kernels, EGG White, Cornflour, WHEAT Flour, Rice Flour, Wholemeal WHEAT Flour, Raising Agents (Sodium Carbonate, Ammonium Carbonate), Flavouring), Demerara Sugar, Flavouring, Salt), Raspberries (19%), Sugar, Wheat Flour (WHEAT Flour, Calcium Carbonate, Iron, Niacin, Thiamin), Pasteurised Whole EGG, Rapeseed Oil, Water, Potato Starch, WHEAT Gluten, Whey Powder (MILK), Raising Agents (Disodium Diphosphate, Sodium Hydrogen Carbonate), Salt, Flavouring, Acidity Regulator (Citric Acid).