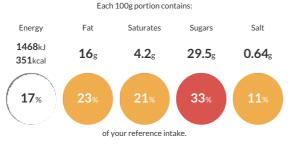

#### **Reference** Intake

Typical values per 100g : Energy 1468kJ 351kcal

## Nutritional Information

| Typical Values     | Per 100g          |
|--------------------|-------------------|
| Energy             | 1468kJ<br>351kCal |
| Carbohydrates      | 47.2g             |
| of which sugars    | 29.5g             |
| Fat                | 16g               |
| of which saturates | 4.2g              |
| Fibre              | 2.1g              |
| Protein            | 4.5g              |
| Salt               | 0.64g             |