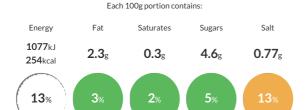

#### Reference Intake

of your reference intake. Typical values per 100g: Energy 1077kJ 254kcal

#### Nutritional Information

| Typical Values     | Per 100g          |
|--------------------|-------------------|
| Energy             | 1077kJ<br>254kCal |
| Carbohydrates      | 49g               |
| of which sugars    | 4.6g              |
| Fat                | 2.3g              |
| of which saturates | 0.3g              |
| Fibre              | 2.4g              |
| Protein            | 8.2g              |
| Salt               | 0.77g             |