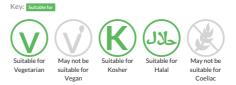

te chocolate cheese a-swirl with vibrant red raspberry. Hand-fired and glazed.

 Traded Unit GTIN:
 10749017012558
 Internal GTIN:
 0749017012551
 Supplier:
 Sweet Street Desserts
 Suppliers Product Code:
 1255

### **Reference** Intake



Typical values per 100g : Energy 1464kJ 350kcal

## Nutritional Information

| Typical Values     | Per 100g          |
|--------------------|-------------------|
| Energy             | 1464kJ<br>350kCal |
| Carbohydrates      | 28g               |
| of which sugars    | 19g               |
| Fat                | 25g               |
| of which saturates | 15g               |
| Fibre              | 1g                |
| Protein            | 5g                |
| Salt               | 0.65g             |

# Allergy Information



# **Dietary Information**



#### Allergen Statement

or allergens, see ingredients that are capitalized.

May contain traces of PEANUTS, MACADAMIA NUTS, PECAN NUTS, WALNUTS, ALMOND NUTS.

#### Ingredients

CREAM CHEESE (38.26%) [pasteurized MILK and CREAM, salt, cheese cultures], EGGS, white confectionary [sugar, palm kernel oil, palm oil, WHEY (MILK), nonfat MILK, emulsifier (E322 (SOY)), vanilla], margarine [SOYBEAN oil, palm oil, water, salt, emulsifier (E471), nonfat dry MILK, emulsifier (E322 (sunflower)), natural flavour, vitamin A palmitate, colour (E160a)], sugar, WHEAT flour, sour CREAM [cultured CREAM (MILK), nonfat MILK, enzymes], GRAHAM rumbs [WHEAT flour, GRAHAM flour, sugar, palm oil, brown sugar, honey, salt, baking soda, natural flavour], raspberry jam (2.57%) [sugar, raspberry puree, raspberry juic