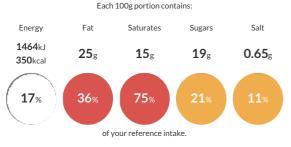

### **Reference** Intake

Typical values per 100g : Energy 1464kJ 350kcal

## Nutritional Information

| Typical Values     | Per 100g          |
|--------------------|-------------------|
| Energy             | 1464kJ<br>350kCal |
| Carbohydrates      | 28g               |
| of which sugars    | 19g               |
| Fat                | 25g               |
| of which saturates | 15g               |
| Fibre              | 1g                |
| Protein            | 5g                |
| Salt               | 0.65g             |