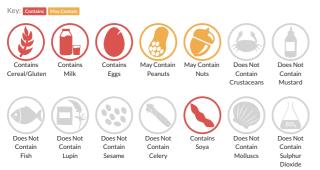

# Allergy Information

#### Allergen Statement

or allergens, see ingredients that are capitalized.

May contain traces of PEANUTS, MACADAMIA NUTS, PECAN NUTS, WALNUTS, ALMOND NUTS.