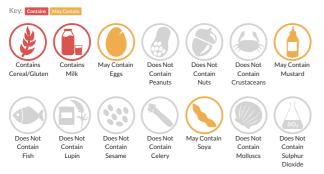

#### Allergy Information

### Ingredients

Mozzarella (MILK) (54%), Wheat Flour (WHEAT Flour, Calcium Carbonate, Niacin, Iron, Thiamin), Water, Potato Starch, Rice Flour, WHEAT Starch, Stabiliser: Methyl Cellulose. Salt, Dried Parsley, Raising Agents: Sodium Carbonates, Diphosphates. Yeast, Colours: Curcumin, Paprika Extract. Emulsifier: Mono- and Diacetyltartaric Acid Esters of Mono- and Diglycerides of Fatty Acids. Flour Treatment Agent: Ascorbic Acid.