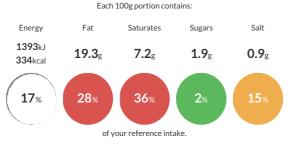

#### **Reference** Intake

Typical values per 100g : Energy 1393kJ 334kcal

## Nutritional Information

| Typical Values     | Per 100g          |
|--------------------|-------------------|
| Energy             | 1393kJ<br>334kCal |
| Carbohydrates      | 23.7g             |
| of which sugars    | 1.9g              |
| Fat                | 19.3g             |
| of which saturates | 7.2g              |
| Fibre              | 2.5g              |
| Protein            | 15.1g             |
| Salt               | 0.9g              |