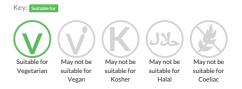

ella Sticks

Breaded sticks of creamy mozzarella with a light herb coating.

 Traded Unit GTIN:
 5018525000295
 Internal GTIN:
 5018525000325
 Supplier:
 Innovate Foods Ltd
 Suppliers Product Code:
 410001

#### **Reference** Intake



Typical values per 100g : Energy 1393kJ 334kcal

## Nutritional Information

| Typical Values     | Per 100g          |
|--------------------|-------------------|
| Energy             | 1393kJ<br>334kCal |
| Carbohydrates      | 23.7g             |
| of which sugars    | 1.9g              |
| Fat                | 19.3g             |
| of which saturates | 7.2g              |
| Fibre              | 2.5g              |
| Protein            | 15.1g             |
| Salt               | 0.9g              |

#### Allergy Information



## **Dietary Information**



### Ingredients

Mozzarella (MILK) (54%), Wheat Flour (WHEAT Flour, Calcium Carbonate, Niacin, Iron, Thiamin), Water, Potato Starch, Rice Flour, WHEAT Starch, Stabiliser: Methyl Cellulose. Salt, Dried Parsley, Raising Agents: Sodium Carbonates, Diphosphates. Yeast, Colours: Curcumin, Paprika Extract. Emulsifier: Mono- and Diacetyltartaric Acid Esters of Mono- and Diglycerides of Fatty Acids. Flour Treatment Agent: Ascorbic Acid.