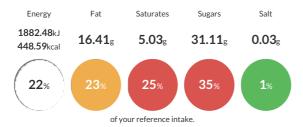

#### Each 100g portion contains:

Typical values per 100g: Energy 1882.48kJ 448.59kcal

#### Nutritional Information

| Typical Values     | Per 100g                |
|--------------------|-------------------------|
| Energy             | 1882.48kJ<br>448.59kCal |
| Carbohydrates      | 60.61g                  |
| of which sugars    | 31.11g                  |
| Fat                | 16.41g                  |
| of which saturates | 5.03g                   |
| Fibre              | 6.99g                   |
| Protein            | 10.11g                  |
| Salt               | 0.03g                   |