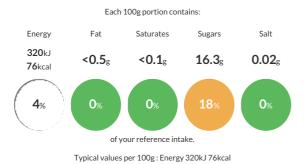

#### **Reference** Intake

Typical Values

Nutritional Information

| Energy             | 320kJ<br>76kCal |
|--------------------|-----------------|
| Carbohydrates      | 17.2g           |
| of which sugars    | 16.3g           |
| Fat                | <0.5g           |
| of which saturates | <0.1g           |
| Fibre              | 1.5g            |
| Protein            | 0.7g            |
| Salt               | 0.02g           |

Per 100g