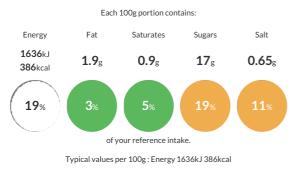

### **Reference** Intake

## Nutritional Information

| Typical Values     | Per 100g          |
|--------------------|-------------------|
| Energy             | 1636kJ<br>386kCal |
| Carbohydrates      | 84g               |
| of which sugars    | 17g               |
| Fat                | 1.9g              |
| of which saturates | 0.9g              |
| Fibre              | 3.8g              |
| Protein            | 6.3g              |
| Salt               | 0.65g             |