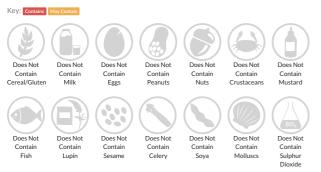

Short Product Name: Grumpy Pig's Beechwood Smoked Cooked Back Bacon 150/100

COOKED BACK

 Traded Unit GTIN:
 05908243691076
 Internal GTIN:
 5908243691076
 Supplier:
 Food Connections International Ltd
 Suppliers Product Code:
 GP150BB

#### **Reference** Intake



Typical values per 100g : Energy 1410kJ 339kcal

## Nutritional Information

| Typical Values     | Per 100g          |
|--------------------|-------------------|
| Energy             | 1410kJ<br>339kCal |
| Carbohydrates      | <0.5g             |
| of which sugars    | <0.5g             |
| Fat                | 25g               |
| of which saturates | 11g               |
| Fibre              | -g                |
| Protein            | 28g               |
| Salt               | 2.2g              |

### Allergy Information



## **Dietary Information**



#### Ingredients

pork loin, salt, glucose, antioxidant( sodium ascorbate), preservative( sodium nitrite)