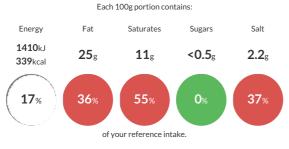

#### **Reference** Intake

Typical values per 100g : Energy 1410kJ 339kcal

## Nutritional Information

| Typical Values     | Per 100g          |
|--------------------|-------------------|
| Energy             | 1410kJ<br>339kCal |
| Carbohydrates      | <0.5g             |
| of which sugars    | <0.5g             |
| Fat                | 25g               |
| of which saturates | 11g               |
| Fibre              | -g                |
| Protein            | 28g               |
| Salt               | 2.2g              |