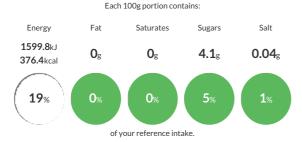

#### Reference Intake

Typical values per 100g: Energy 1599.8kJ 376.4kcal

#### **Nutritional Information**

| Typical Values     | Per 100g              |
|--------------------|-----------------------|
| Energy             | 1599.8kJ<br>376.4kCal |
| Carbohydrates      | 94.1g                 |
| of which sugars    | 4.1g                  |
| Fat                | Og                    |
| of which saturates | Og                    |
| Fibre              | Og                    |
| Protein            | Og                    |
| Salt               | 0.04g                 |