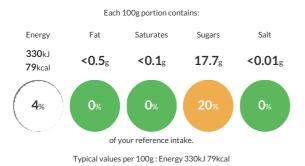

### **Reference** Intake

# Nutritional Information

| Typical Values     | Per 100g        |
|--------------------|-----------------|
| Energy             | 330kJ<br>79kCal |
| Carbohydrates      | 19.6g           |
| of which sugars    | 17.7g           |
| Fat                | <0.5g           |
| of which saturates | <0.1g           |
| Fibre              | 0.4g            |
| Protein            | 0.5g            |
| Salt               | <0.01g          |