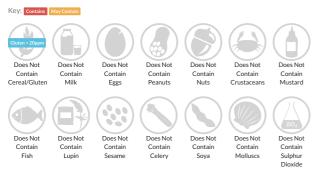

## Allergy Information

#### Allergen Statement

The lollies are free from all 14 main allergens. Specifically for the frozen treats category our lollies are gluten, lactose, dairy and nut free.