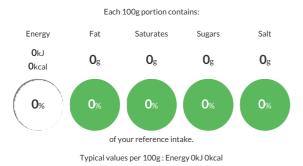

#### **Reference** Intake

### Nutritional Information

| Typical Values     | Per 100g     |
|--------------------|--------------|
| Energy             | 0kJ<br>0kCal |
| Carbohydrates      | Og           |
| of which sugars    | Og           |
| Fat                | Og           |
| of which saturates | Og           |
| Fibre              | -g           |
| Protein            | Og           |
| Salt               | Og           |