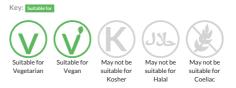

#### **Dietary Information**

# Wholemeal Pitta Bread 60g (1 x 72)

Fully baked, oval-shaped, wholemeal pitta bread. Packed 12 x 6. Suitable for vegetarians and vegans. (1 x 72)

Traded Unit GTIN: 5022558001310 Internal GTIN: Supplier: Central Foods Group Ltd Suppliers Product Code: BFL3749