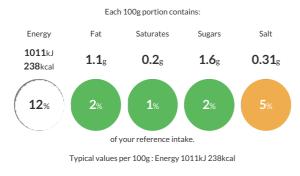

## **Reference** Intake

# Nutritional Information

| Typical Values     | Per 100g          |
|--------------------|-------------------|
| Energy             | 1011kJ<br>238kCal |
| Carbohydrates      | 47.2g             |
| of which sugars    | 1.6g              |
| Fat                | 1.1g              |
| of which saturates | 0.2g              |
| Fibre              | 4.5g              |
| Protein            | 7.8g              |
| Salt               | 0.31g             |