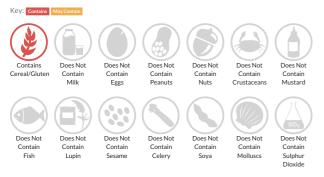

## Allergy Information

#### Allergen Statement

For allergens, including cereals containing gluten, see ingredients in CAPITALS.

#### Ingredients

Wholemeal WHEAT Flour, Fortified WHEAT Flour (Calcium Carbonate, Niacin, Iron, Thiamin), Water, Yeast, Sugar, Salt, Preservative (Calcium Propionate).