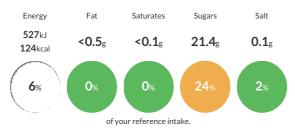

#### Reference Intake

### Each 100g portion contains:

Typical values per 100g: Energy 527kJ 124kcal

### **Nutritional Information**

| Typical Values     | Per 100g         |
|--------------------|------------------|
| Energy             | 527kJ<br>124kCal |
| Carbohydrates      | 30.7g            |
| of which sugars    | 21.4g            |
| Fat                | <0.5g            |
| of which saturates | <0.1g            |
| Fibre              | -g               |
| Protein            | <0.5g            |
| Salt               | 0.1g             |