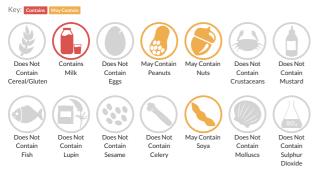

## Allergy Information

#### Allergen Statement

May contain soy, peanuts and nuts.