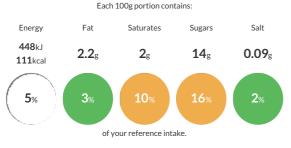

## **Reference** Intake

Typical values per 100g : Energy 448kJ 111kcal

## Nutritional Information

| Typical Values     | Per 100g         |
|--------------------|------------------|
| Energy             | 448kJ<br>111kCal |
| Carbohydrates      | 20g              |
| of which sugars    | 14g              |
| Fat                | 2.2g             |
| of which saturates | 2g               |
| Fibre              | -g               |
| Protein            | 1.3g             |
| Salt               | 0.09g            |