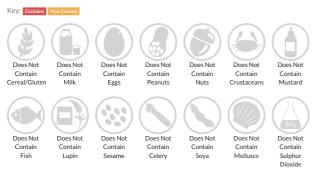

Syrup

CLEAR, MEDIUM AMBER COLOURED FREE FLOWING POURABLE MAPLE SYRUP WITH SMOOTH MOUTH FEEL. "SUITABLE FOR FOOD USE".

Traded Unit GTIN: 05011273624102 Internal GTIN: 5011273024100 Supplier: Rowse Honey Ltd Suppliers Product Code: 92410

#### **Reference** Intake



Typical values per 100g : Energy 1150kJ 271kcal

# Nutritional Information

| Typical Values     | Per 100g          |
|--------------------|-------------------|
| Energy             | 1150kJ<br>271kCal |
| Carbohydrates      | 67g               |
| of which sugars    | 64g               |
| Fat                | <0.5g             |
| of which saturates | <0.1g             |
| Fibre              | <0.5g             |
| Protein            | <0.5g             |
| Salt               | 0.03g             |

### Allergy Information



# **Dietary Information**



### Ingredients

100% Canadian Maple Syrup