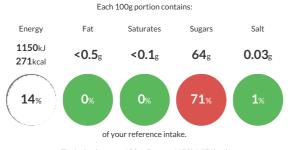

#### **Reference** Intake

Typical values per 100g : Energy 1150kJ 271kcal

# Nutritional Information

| Typical Values     | Per 100g          |
|--------------------|-------------------|
| Energy             | 1150kJ<br>271kCal |
| Carbohydrates      | 67g               |
| of which sugars    | 64g               |
| Fat                | <0.5g             |
| of which saturates | <0.1g             |
| Fibre              | <0.5g             |
| Protein            | <0.5g             |
| Salt               | 0.03g             |