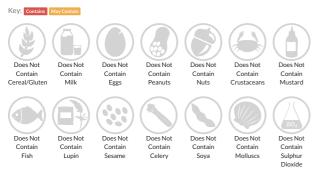

and conditions.

# Tiptree Strawberry Preserve 72x28g

Short Product Name: Strawberry Jam

Strawberry Preserve

 Traded Unit GTIN:
 00043647160508
 Internal GTIN:
 Supplier:
 Wilkin and Sons Ltd (Tiptree)
 Suppliers Product Code:
 16050

#### **Reference** Intake



Typical values per 100g : Energy 1145kJ 270kcal

## Nutritional Information

| Typical Values     | Per 100g          |
|--------------------|-------------------|
| Energy             | 1145kJ<br>270kCal |
| Carbohydrates      | 66g               |
| of which sugars    | 66g               |
| Fat                | Og                |
| of which saturates | Og                |
| Fibre              | Og                |
| Protein            | Og                |
| Salt               | Og                |

## Allergy Information



## **Dietary Information**



#### Ingredients

Sugar, Strawberries, Gelling Agent: Citrus Pectin, Acidity Regulator: Citric Acid