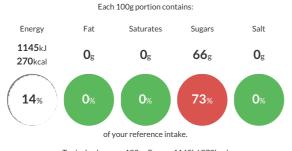

#### **Reference** Intake

Typical values per 100g : Energy 1145kJ 270kcal

## Nutritional Information

| Typical Values     | Per 100g          |
|--------------------|-------------------|
| Energy             | 1145kJ<br>270kCal |
| Carbohydrates      | 66g               |
| of which sugars    | 66g               |
| Fat                | Og                |
| of which saturates | Og                |
| Fibre              | Og                |
| Protein            | Og                |
| Salt               | Og                |