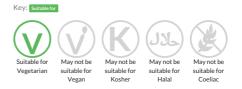

Carne Sauce with Kidney Beans

Short Product Name: Chilli Con Carne Sauce with Kidney Beans

A spicy tomato based sauce with red kidney beans & red peppers

Traded Unit GTIN: 15024333169519 Internal GTIN: 5024333169512 Supplier: Brake Bros Ltd Suppliers Product Code : 89730

#### **Reference** Intake



### Nutritional Information

| Typical Values     | Per 100g        |
|--------------------|-----------------|
| Energy             | 226kJ<br>54kCal |
| Carbohydrates      | 9g              |
| of which sugars    | 5g              |
| Fat                | 0.6g            |
| of which saturates | 0.1g            |
| Fibre              | 2.1g            |
| Protein            | 2g              |
| Salt               | 0.69g           |

## Allergy Information



## **Dietary Information**



#### Ingredients

Tomato Purée from Concentrate (36%), Tomatoes (34%), Red Kidney Beans (7%), Water, Onion, Red Pepper (3%), Modified Maize Starch, Sugar, Salt, Ground Cumin, Acidity Regulator (Lactic Acid), Paprika, Ground Coriander, Garlic Powder, Chilli Powder, Fat Reduced Cocoa Powder, Black Pepper.