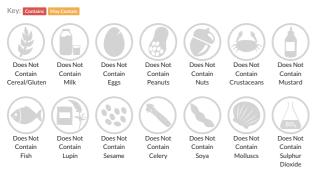

nditions.

# Brakes Chilli Con Carne Sauce with Kidney Beans

Short Product Name: Chilli Con Carne Sauce with Kidney Beans

A spicy tomato based sauce with red kidney beans & red peppers

Traded Unit GTIN: 15024333169519 Internal GTIN: 5024333169512 Supplier: Brake Bros Ltd Suppliers Product Code : 89730

#### **Reference** Intake



### Nutritional Information

| Typical Values     | Per 100g        |
|--------------------|-----------------|
| Energy             | 226kJ<br>54kCal |
| Carbohydrates      | 9g              |
| of which sugars    | 5g              |
| Fat                | 0.6g            |
| of which saturates | 0.1g            |
| Fibre              | 2.1g            |
| Protein            | 2g              |
| Salt               | 0.69g           |

## Allergy Information



## **Dietary Information**



#### Ingredients

Tomato Purée from Concentrate (36%), Tomatoes (34%), Red Kidney Beans (7%), Water, Onion, Red Pepper (3%), Modified Maize Starch, Sugar, Salt, Ground Cumin, Acidity Regulator (Lactic Acid), Paprika, Ground Coriander, Garlic Powder, Chilli Powder, Fat Reduced Cocoa Powder, Black Pepper.