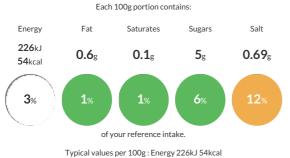

#### **Reference** Intake

### Nutritional Information

| Typical Values     | Per 100g        |
|--------------------|-----------------|
| Energy             | 226kJ<br>54kCal |
| Carbohydrates      | 9g              |
| of which sugars    | 5g              |
| Fat                | 0.6g            |
| of which saturates | 0.1g            |
| Fibre              | 2.1g            |
| Protein            | 2g              |
| Salt               | 0.69g           |