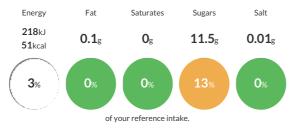

### Reference Intake

#### Each 100g portion contains:

Typical values per 100g: Energy 218kJ 51kcal

## **Nutritional Information**

| Typical Values     | Per 100g        |
|--------------------|-----------------|
| Energy             | 218kJ<br>51kCal |
| Carbohydrates      | 11.5g           |
| of which sugars    | 11.5g           |
| Fat                | 0.1g            |
| of which saturates | Og              |
| Fibre              | 0.3g            |
| Protein            | 0.3g            |
| Salt               | 0.01g           |