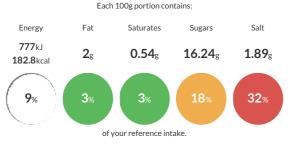

### **Reference** Intake

Typical values per 100g : Energy 777kJ 182.8kcal

# Nutritional Information

| Typical Values     | Per 100g           |
|--------------------|--------------------|
| Energy             | 777kJ<br>182.8kCal |
| Carbohydrates      | 18.94g             |
| of which sugars    | 16.24g             |
| Fat                | 2g                 |
| of which saturates | 0.54g              |
| Fibre              | -g                 |
| Protein            | 22.05g             |
| Salt               | 1.89g              |