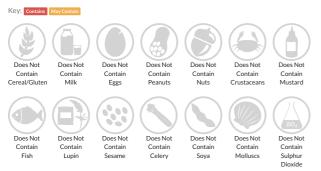

le Pineapple Low Fat Sweet Chilli Chicken 2.5kg

Short Product Name: Low Fat Sweet Chilli Chicken

Sliced chicken in a sweet chilli style sauce

Traded Unit GTIN: - Internal GTIN: Supplier: KffLtd Suppliers Product Code: 012152P

### **Reference** Intake



Typical values per 100g : Energy 777kJ 182.8kcal

# Nutritional Information

| Typical Values     | Per 100g           |
|--------------------|--------------------|
| Energy             | 777kJ<br>182.8kCal |
| Carbohydrates      | 18.94g             |
| of which sugars    | 16.24g             |
| Fat                | 2g                 |
| of which saturates | 0.54g              |
| Fibre              | -g                 |
| Protein            | 22.05g             |
| Salt               | 1.89g              |

## Allergy Information



## **Dietary Information**



### Ingredients

Roasted Sliced Chicken (Foodfellas) 60% (Chicken breast, Rice Starch, Salt, Dextrose, D-Xylose, Maltodextrin, Stabilisers (Sodium Bicarbonate, Sodium Citrates)), Chilli Sauce 30% (Water, sugar, spirit vinegar, tomato paste, golden syrup, thickener [E1422 modified starch], salt, red pepper flake, onion kibbled, spice [cayenne, ginger], garlic, herb [oregano], paprika [E160c] ) Thai Sweet Chilli Sauce 10% (glucose-Fructose Syrup, Sugar, Water, Spirit Vinegar, Modified Starch, Garlic Puree (Water, Dried Garlic, Acidity Regulator (Citric Acid)), Salt, Dried Garlic, Birds Eye Chillies, Dried Red Pepper, Crushed Chilli, Preservative (Potassium Sorbate)).