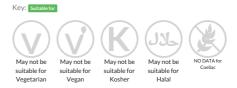

lli Chicken 2.5kg

Short Product Name: Low Fat Sweet Chilli Chicken

Sliced chicken in a sweet chilli style sauce

Traded Unit GTIN: - Internal GTIN: Supplier: KffLtd Suppliers Product Code: 012152P

### **Reference** Intake



Typical values per 100g : Energy 777kJ 182.8kcal

# Nutritional Information

| Typical Values     | Per 100g           |
|--------------------|--------------------|
| Energy             | 777kJ<br>182.8kCal |
| Carbohydrates      | 18.94g             |
| of which sugars    | 16.24g             |
| Fat                | 2g                 |
| of which saturates | 0.54g              |
| Fibre              | -g                 |
| Protein            | 22.05g             |
| Salt               | 1.89g              |

## Allergy Information



## **Dietary Information**



### Ingredients

Roasted Sliced Chicken (Foodfellas) 60% (Chicken breast, Rice Starch, Salt, Dextrose, D-Xylose, Maltodextrin, Stabilisers (Sodium Bicarbonate, Sodium Citrates)), Chilli Sauce 30% (Water, sugar, spirit vinegar, tomato paste, golden syrup, thickener [E1422 modified starch], salt, red pepper flake, onion kibbled, spice [cayenne, ginger], garlic, herb [oregano], paprika [E160c] ) Thai Sweet Chilli Sauce 10% (glucose-Fructose Syrup, Sugar, Water, Spirit Vinegar, Modified Starch, Garlic Puree (Water, Dried Garlic, Acidity Regulator (Citric Acid)), Salt, Dried Garlic, Birds Eye Chillies, Dried Red Pepper, Crushed Chilli, Preservative (Potassium Sorbate)).