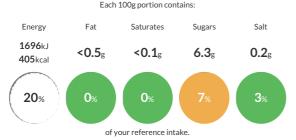

#### Reference Intake

Typical values per 100g: Energy 1696kJ 405kcal

### **Nutritional Information**

| Typical Values     | Per 100g          |
|--------------------|-------------------|
| Energy             | 1696kJ<br>405kCal |
| Carbohydrates      | 39.5g             |
| of which sugars    | 6.3g              |
| Fat                | <0.5g             |
| of which saturates | <0.1g             |
| Fibre              | <0.5g             |
| Protein            | <0.5g             |
| Salt               | 0.2g              |