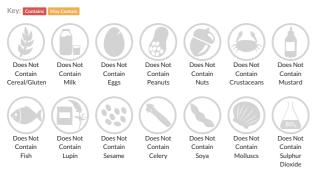

# Allergy Information

### Ingredients

Glucose syrup, Sugar, Water, Cocoa powder low fat, Salt, Preservative E202, Acidity regulator E330, Flavouring agent (Vanillin).