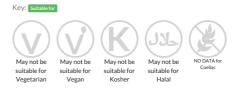

IC Sauce x 1.22kg

Short Product Name: Chocolate NIC Sauce

Chocolate flavoured sauce

 Traded Unit GTIN:
 07394379887380
 Internal GTIN:
 07394379887373
 Supplier:
 Nic Lee Ltd
 Suppliers Product Code:
 NS110

### **Reference** Intake



Typical values per 100g : Energy 1254kJ 299kcal

## Nutritional Information

| Typical Values     | Per 100g          |
|--------------------|-------------------|
| Energy             | 1254kJ<br>299kCal |
| Carbohydrates      | 71g               |
| of which sugars    | 68g               |
| Fat                | 0.9g              |
| of which saturates | 0.5g              |
| Fibre              | -g                |
| Protein            | 1.8g              |
| Salt               | 0.2g              |

# Allergy Information



## **Dietary Information**



### Ingredients

Glucose syrup, Sugar, Water, Cocoa powder low fat, Salt, Preservative E202, Acidity regulator E330, Flavouring agent (Vanillin).