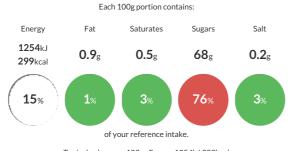

### **Reference** Intake

Typical values per 100g : Energy 1254kJ 299kcal

## Nutritional Information

| Typical Values     | Per 100g          |
|--------------------|-------------------|
| Energy             | 1254kJ<br>299kCal |
| Carbohydrates      | 71g               |
| of which sugars    | 68g               |
| Fat                | 0.9g              |
| of which saturates | 0.5g              |
| Fibre              | -g                |
| Protein            | 1.8g              |
| Salt               | 0.2g              |