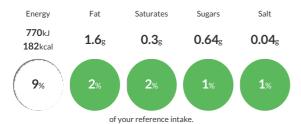

#### Reference Intake

### Each 100g portion contains:

Typical values per 100g: Energy 770kJ 182kcal

#### Nutritional Information

| Typical Values     | Per 100g         |
|--------------------|------------------|
| Energy             | 770kJ<br>182kCal |
| Carbohydrates      | 33.9g            |
| of which sugars    | 0.64g            |
| Fat                | 1.6g             |
| of which saturates | 0.3g             |
| Fibre              | 2.02g            |
| Protein            | 7.03g            |
| Salt               | 0.04g            |