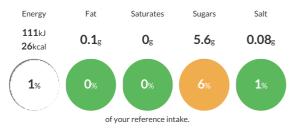

### Each 100g portion contains:

Typical values per 100g: Energy 111kJ 26kcal

# **Nutritional Information**

| Typical Values     | Per 100g        |
|--------------------|-----------------|
| Energy             | 111kJ<br>26kCal |
| Carbohydrates      | 5.6g            |
| of which sugars    | 5.6g            |
| Fat                | 0.1g            |
| of which saturates | Og              |
| Fibre              | 0.4g            |
| Protein            | 0.5g            |
| Salt               | 0.08g           |