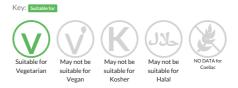

E WITH CHOCOLATE CHUNKS MUFFIN

FROZEN READY TO SERVE CHOCOLATE WITH CHOCOLATE CHUNKS MUFFIN 95G BRIDOR EVASIONS

Traded Unit GTIN: 3419280060999 Internal GTIN: Supplier: Bridor Suppliers Product Code : 38973

#### **Reference** Intake



Typical values per 100g : Energy 1768kJ 423kcal

# Nutritional Information

| Typical Values     | Per 100g          |
|--------------------|-------------------|
| Energy             | 1768kJ<br>423kCal |
| Carbohydrates      | 47g               |
| of which sugars    | 34g               |
| Fat                | 23g               |
| of which saturates | 4.6g              |
| Fibre              | 2.6g              |
| Protein            | 5.3g              |
| Salt               | 0.78g             |

# Allergy Information



### **Dietary Information**



#### Allergen Statement

May contain traces of: sesame seeds, nuts

## Ingredients

sugar, rapeseed oil, WHEAT flour, water, chocolate chunks 10.1% (sugar, cocoa mass, cocoa butter 0.8%, emulsifier (SOYA lecithin), natural vanilla flavouring), EGG, EGG white, cocoa powder 2.8%, modified starch, chocolate powder 1.5% (cocoa powder 1.3%, sugar), powdered WHEY, emulsifiers (mono- and diglycerides of fatty acids, Propane-1,2-diol esters of fatty acids, SOYA lecithin), raising agents (disodium diphosphate, sodium hydrogen carbonate), sunflower oil, fat-reduced cocoa powder, salt, WHEAT gluten, cocoa mass, flour treatment agent (amylases), natural vanilla flavouring.