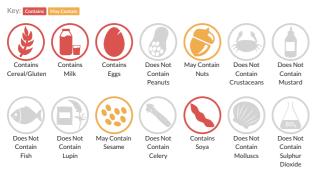

# Allergy Information

#### Allergen Statement

May contain traces of: sesame seeds, nuts