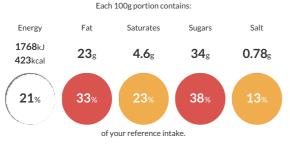

#### **Reference** Intake

Typical values per 100g : Energy 1768kJ 423kcal

# Nutritional Information

| Typical Values     | Per 100g          |
|--------------------|-------------------|
| Energy             | 1768kJ<br>423kCal |
| Carbohydrates      | 47g               |
| of which sugars    | 34g               |
| Fat                | 23g               |
| of which saturates | 4.6g              |
| Fibre              | 2.6g              |
| Protein            | 5.3g              |
| Salt               | 0.78g             |