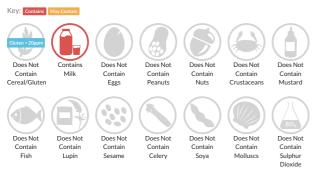

## Allergy Information

#### Gluten Claim

Gluten content is less than 20ppm.

Allergen Statement contains Pasteurised Sheep & Goat's MILK