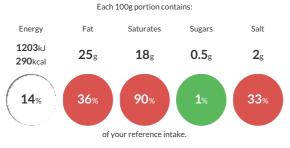

#### **Reference** Intake

Typical values per 100g : Energy 1203kJ 290kcal

## Nutritional Information

| Typical Values     | Per 100g          |
|--------------------|-------------------|
| Energy             | 1203kJ<br>290kCal |
| Carbohydrates      | 1g                |
| of which sugars    | 0.5g              |
| Fat                | 25g               |
| of which saturates | 18g               |
| Fibre              | -g                |
| Protein            | 16g               |
| Salt               | 2g                |