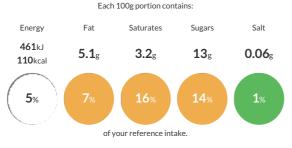

#### **Reference** Intake

Typical values per 100g : Energy 461kJ 110kcal

### Nutritional Information

| Typical Values     | Per 100g         |
|--------------------|------------------|
| Energy             | 461kJ<br>110kCal |
| Carbohydrates      | 14g              |
| of which sugars    | 13g              |
| Fat                | 5.1g             |
| of which saturates | 3.2g             |
| Fibre              | -g               |
| Protein            | 2.1g             |
| Salt               | 0.06g            |