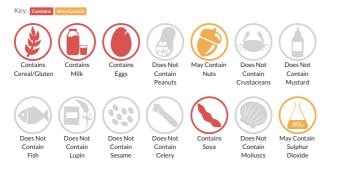

### Allergy Information

### **Dietary Information**

Allergen Statement May contain Barley, Sulphites and Nuts.