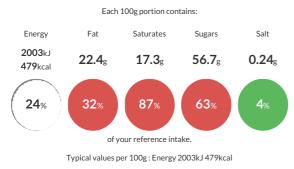

## Nutritional Information

| Typical Values     | Per 100g          |
|--------------------|-------------------|
| Energy             | 2003kJ<br>479kCal |
| Carbohydrates      | 66.7g             |
| of which sugars    | 56.7g             |
| Fat                | 22.4g             |
| of which saturates | 17.3g             |
| Fibre              | 1g                |
| Protein            | 2.7g              |
| Salt               | 0.24g             |