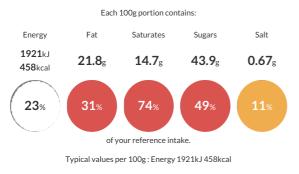

#### **Reference** Intake

| Typical Values     | Per 100g          |
|--------------------|-------------------|
| Energy             | 1921kJ<br>458kCal |
| Carbohydrates      | 60.8g             |
| of which sugars    | 43.9g             |
| Fat                | 21.8g             |
| of which saturates | 14.7g             |
| Fibre              | 1.8g              |
| Protein            | 4.6g              |
| Salt               | 0.67g             |