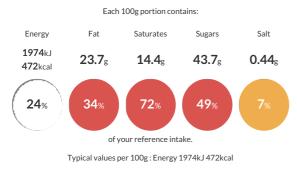

## Nutritional Information

| Typical Values     | Per 100g          |
|--------------------|-------------------|
| Energy             | 1974kJ<br>472kCal |
| Carbohydrates      | 61.9g             |
| of which sugars    | 43.7g             |
| Fat                | 23.7g             |
| of which saturates | 14.4g             |
| Fibre              | 0.6g              |
| Protein            | 3.8g              |
| Salt               | 0.44g             |