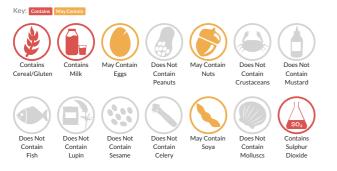

#### Allergen Statement

May also contain Eggs, Sulphites and Nuts.

## **Dietary Information**

Allergen Statement

May also contain Barley, Eggs, Sulphites and Nuts.

## **Dietary Information**

Allergen Statement May also contain Eggs and other Nuts.

### **Dietary Information**

Allergen Statement May contain Barley, Sulphites and Nuts.

## **Dietary Information**

Allergen Statement May also contain Eggs, Soya and Nuts.