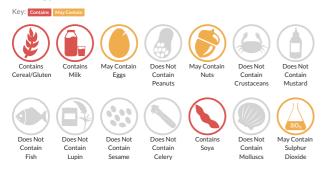

#### Allergy Information

#### Allergen Statement

May also contain Eggs, Sulphites and Nuts.