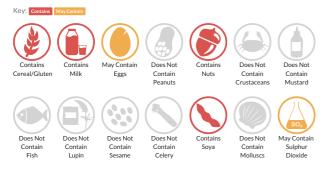

#### Allergy Information

#### Allergen Statement

May also contain Eggs, Sulphites and Nuts.