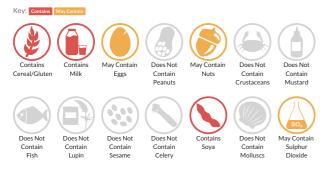

## Allergy Information

## **Dietary Information**

Allergen Statement

May also contain Barley, Eggs, Sulphites and Nuts.