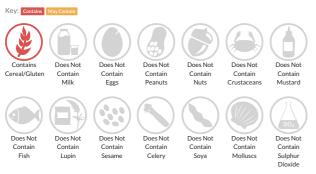

6x390g

Short Product Name: Nestle Cheerios Multigrain Cereal 6x390g Nestle Cheerios Multigrain Cereal 6x390g

Traded Unit GTIN: 8445290352415 Internal GTIN: 7613287157201 Supplier: Nestle Cereal Partners Suppliers Product Code : 12559845

#### **Reference** Intake



Typical values per 100g : Energy 1597kJ 378kcal

# Nutritional Information

| Typical Values     | Per 100g          |
|--------------------|-------------------|
| Energy             | 1597kJ<br>378kCal |
| Carbohydrates      | 69.1g             |
| of which sugars    | 17.7g             |
| Fat                | 4.8g              |
| of which saturates | 0.9g              |
| Fibre              | 9.6g              |
| Protein            | 9.9g              |
| Salt               | 0.83g             |

# Allergy Information



## **Dietary Information**



#### Allergen Statement N/A

## Ingredients

whole grain <b>OAT</b> flour (31.9%), <b>whole grain <b>WHEAT </b>flour</b> (29.6%), whole grain<b>BARLEY </b>flour (18.2%), sugar, <b>WHEAT </b>flour (contains calcium carbonate, vitamin B3, iron, vitamin B1), invert sugar syrup, calcium carbonate, sunflower oil, molasses, salt, caramelised sugar syrup, colours: carotene, annatto norbixin; antioxidant: tocopherols, iron, vitamins C, B3, B5, B9, D, B6, B2.