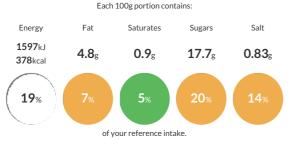

#### **Reference** Intake

Typical values per 100g : Energy 1597kJ 378kcal

# Nutritional Information

| Typical Values     | Per 100g          |
|--------------------|-------------------|
| Energy             | 1597kJ<br>378kCal |
| Carbohydrates      | 69.1g             |
| of which sugars    | 17.7g             |
| Fat                | 4.8g              |
| of which saturates | 0.9g              |
| Fibre              | 9.6g              |
| Protein            | 9.9g              |
| Salt               | 0.83g             |