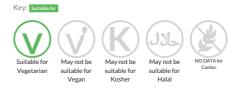

estle Cheerios Multigrain Cereal 6x390g Nestle Cheerios Multigrain Cereal 6x390g

Traded Unit GTIN: 8445290352415 Internal GTIN: 7613287157201 Supplier: Nestle Cereal Partners Suppliers Product Code : 12559845

#### **Reference** Intake



Typical values per 100g : Energy 1597kJ 378kcal

# Nutritional Information

| Typical Values     | Per 100g          |
|--------------------|-------------------|
| Energy             | 1597kJ<br>378kCal |
| Carbohydrates      | 69.1g             |
| of which sugars    | 17.7g             |
| Fat                | 4.8g              |
| of which saturates | 0.9g              |
| Fibre              | 9.6g              |
| Protein            | 9.9g              |
| Salt               | 0.83g             |

# Allergy Information



## **Dietary Information**



#### Allergen Statement N/A

## Ingredients

whole grain <b>OAT</b> flour (31.9%), <b>whole grain <b>WHEAT </b>flour</b> (29.6%), whole grain<b>BARLEY </b>flour (18.2%), sugar, <b>WHEAT </b>flour (contains calcium carbonate, vitamin B3, iron, vitamin B1), invert sugar syrup, calcium carbonate, sunflower oil, molasses, salt, caramelised sugar syrup, colours: carotene, annatto norbixin; antioxidant: tocopherols, iron, vitamins C, B3, B5, B9, D, B6, B2.