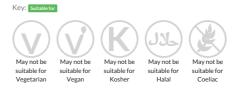

e: Lasagne

Beef mince  $\&\ tomato\ sauce\ layered\ between\ pasta\ sheet,\ topped\ with\ a\ creamy\ bechamel$ 

Traded Unit GTIN: 5055775100740 Internal GTIN: Supplier: Scheff Foods Ltd Suppliers Product Code: DLAS-M

#### **Reference** Intake



Typical values per 100g : Energy 639kJ 151kcal

## Nutritional Information

| Typical Values     | Per 100g         |
|--------------------|------------------|
| Energy             | 639kJ<br>151kCal |
| Carbohydrates      | 18.2g            |
| of which sugars    | 3.5g             |
| Fat                | 5.2g             |
| of which saturates | 1.7g             |
| Fibre              | 1g               |
| Protein            | 7.9g             |
| Salt               | 0.63g            |

## Allergy Information



## **Dietary Information**



#### Ingredients

Tomato, Lasagne (18%) (Contains Durum WHEAT Semolina, Water, Whole EGG), Cooked Minced Beef (17%) (Beef Equivalent 24%), Water, MILK, Tomato Puree, Onion, Carrot, Cheddar Cheese [MILK], Margarine(Contains Palm Oil, Rapeseed Oil, Water, Salt, Emulsifier E471, Natural Colourings (E160b(i), E100), Natural Flavouring), Cornflour, Rapeseed Oil, Fortified WHEAT Flour (Contains Calcium Carbonate, Iron, Niacin, Thiamin), Sugar, MILK Powder, Salt, Single Cream [MILK], Medium Fat Hard Cheese [MILK], Vegetable Bouillion (Contains Salt, Palm & Sunflower Oil, Potato Starch, Sugar, Maltodextrin, Yeast Extract, Natural Flavourings [CELERY], Carrot, Onion Powder, Spices [CELERY], Parsley), Garlic Puree, Spices, Herbs