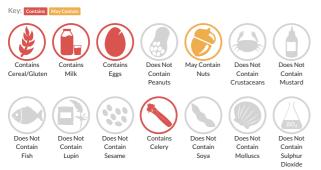

## Allergy Information

#### Ingredients

Tomato, Lasagne (18%) (Contains Durum WHEAT Semolina, Water, Whole EGG), Cooked Minced Beef (17%) (Beef Equivalent 24%), Water, MILK, Tomato Puree, Onion, Carrot, Cheddar Cheese [MILK], Margarine(Contains Palm Oil, Rapeseed Oil, Water, Salt, Emulsifier E471, Natural Colourings (E160b(i), E100), Natural Flavouring), Cornflour, Rapeseed Oil, Fortified WHEAT Flour (Contains Calcium Carbonate, Iron, Niacin, Thiamin), Sugar, MILK Powder, Salt, Single Cream [MILK], Medium Fat Hard Cheese [MILK], Vegetable Bouillion (Contains Salt, Palm & Sunflower Oil, Potato Starch, Sugar, Maltodextrin, Yeast Extract, Natural Flavourings [CELERY], Carrot, Onion Powder, Spices [CELERY], Parsley), Garlic Puree, Spices, Herbs