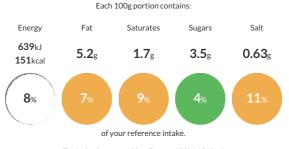

#### **Reference** Intake

Typical values per 100g : Energy 639kJ 151kcal

## Nutritional Information

| Typical Values     | Per 100g         |
|--------------------|------------------|
| Energy             | 639kJ<br>151kCal |
| Carbohydrates      | 18.2g            |
| of which sugars    | 3.5g             |
| Fat                | 5.2g             |
| of which saturates | 1.7g             |
| Fibre              | 1g               |
| Protein            | 7.9g             |
| Salt               | 0.63g            |