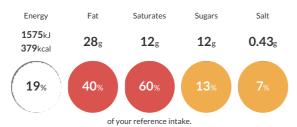

#### Each 100g portion contains:

Typical values per 100g: Energy 1575kJ 379kcal

#### Nutritional Information

| Typical Values     | Per 100g          |
|--------------------|-------------------|
| Energy             | 1575kJ<br>379kCal |
| Carbohydrates      | 25g               |
| of which sugars    | 12g               |
| Fat                | 28g               |
| of which saturates | 12g               |
| Fibre              | 1.4g              |
| Protein            | 5.6g              |
| Salt               | 0.43g             |