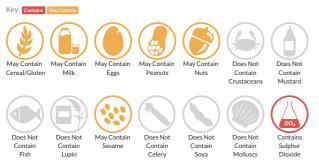

com/terms-and-conditions for full terms and conditions.

# DELICIOUS DRIED MANGO (48 x 30g)

Short Product Name:

dried mango chunks

Traded Unit GTIN: • Internal GTIN: Supplier: Cranberry Enterprise Suppliers Product Code: BE015.030.48

#### **Reference** Intake



Typical values per 100g : Energy 1424kJ 370kcal

## Nutritional Information

| Typical Values     | Per 100g          |
|--------------------|-------------------|
| Energy             | 1424kJ<br>370kCal |
| Carbohydrates      | 84.6g             |
| of which sugars    | 70.3g             |
| Fat                | 0.8g              |
| of which saturates | 0.5g              |
| Fibre              | 7.2g              |
| Protein            | 2g                |
| Salt               | 0.2g              |

### Allergy Information



### **Dietary Information**



#### Ingredients

mango, SULPHUR DIOXIDE