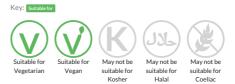

ll terms and conditions.

# DELICIOUS DRIED MANGO (48 x 30g)

Short Product Name:

dried mango chunks

Traded Unit GTIN: • Internal GTIN: Supplier: Cranberry Enterprise Suppliers Product Code: BE015.030.48

#### **Reference** Intake



Typical values per 100g : Energy 1424kJ 370kcal

## Nutritional Information

| Typical Values     | Per 100g          |
|--------------------|-------------------|
| Energy             | 1424kJ<br>370kCal |
| Carbohydrates      | 84.6g             |
| of which sugars    | 70.3g             |
| Fat                | 0.8g              |
| of which saturates | 0.5g              |
| Fibre              | 7.2g              |
| Protein            | 2g                |
| Salt               | 0.2g              |

### Allergy Information



### **Dietary Information**



#### Ingredients

mango, SULPHUR DIOXIDE