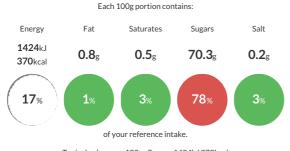

#### **Reference** Intake

Typical values per 100g : Energy 1424kJ 370kcal

## Nutritional Information

| Typical Values     | Per 100g          |
|--------------------|-------------------|
| Energy             | 1424kJ<br>370kCal |
| Carbohydrates      | 84.6g             |
| of which sugars    | 70.3g             |
| Fat                | 0.8g              |
| of which saturates | 0.5g              |
| Fibre              | 7.2g              |
| Protein            | 2g                |
| Salt               | 0.2g              |