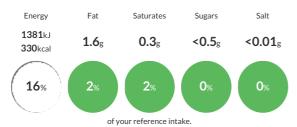

#### Reference Intake

### Each 100g portion contains:

Typical values per 100g: Energy 1381kJ 330kcal

### **Nutritional Information**

| Typical Values     | Per 100g          |
|--------------------|-------------------|
| Energy             | 1381kJ<br>330kCal |
| Carbohydrates      | 79g               |
| of which sugars    | <0.5g             |
| Fat                | 1.6g              |
| of which saturates | 0.3g              |
| Fibre              | -g                |
| Protein            | 7.1g              |
| Salt               | <0.01g            |