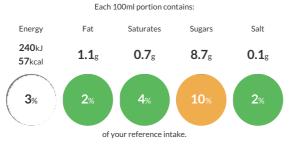

#### **Reference** Intake

Typical values per 100ml: Energy 240kJ 57kcal

## Nutritional Information

| Typical Values     | Per 100ml       |
|--------------------|-----------------|
| Energy             | 240kJ<br>57kCal |
| Carbohydrates      | 8.7g            |
| of which sugars    | 8.7g            |
| Fat                | 1.1g            |
| of which saturates | 0.7g            |
| Fibre              | -g              |
| Protein            | 3g              |
| Salt               | 0.1g            |