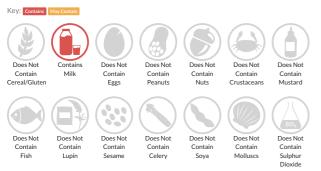

Yazoo Strawberry Milk Drink 12 x 300ml UHT

Short Product Name: Strawberry Milk Drink

UHT strawberry milk drink in 300ml PET bottle

Traded Unit GTIN: 5410438035867 Internal GTIN: 5410438035850 Supplier: Friesland Campina UKLtd Suppliers Product Code: 704526

#### **Reference** Intake



Typical values per 100ml: Energy 240kJ 57kcal

## Nutritional Information

| Typical Values     | Per 100ml       |
|--------------------|-----------------|
| Energy             | 240kJ<br>57kCal |
| Carbohydrates      | 8.7g            |
| of which sugars    | 8.7g            |
| Fat                | 1.1g            |
| of which saturates | 0.7g            |
| Fibre              | -g              |
| Protein            | 3g              |
| Salt               | 0.1g            |

## Allergy Information



## **Dietary Information**



#### Ingredients

Semi- skimmed MILK, skimmed MILK, sugar, strawberry juice from concentrate (1%), natural flavouring, stabiliser: gellan gum. colour: beta- carotene.