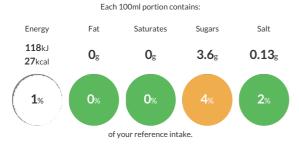

## Reference Intake

Typical values per 100ml: Energy 118kJ 27kcal

## **Nutritional Information**

| Typical Values     | Per 100ml       |
|--------------------|-----------------|
| Energy             | 118kJ<br>27kCal |
| Carbohydrates      | 6.4g            |
| of which sugars    | 3.6g            |
| Fat                | Og              |
| of which saturates | Og              |
| Fibre              | -g              |
| Protein            | 0.1g            |
| Salt               | 0.13g           |