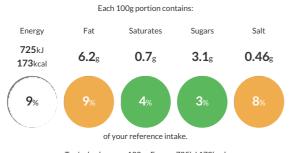

#### **Reference** Intake

Typical values per 100g : Energy 725kJ 173kcal

#### Nutritional Information

| Typical Values     | Per 100g         |
|--------------------|------------------|
| Energy             | 725kJ<br>173kCal |
| Carbohydrates      | 25.3g            |
| of which sugars    | 3.1g             |
| Fat                | 6.2g             |
| of which saturates | 0.7g             |
| Fibre              | 2.5g             |
| Protein            | 2.7g             |
| Salt               | 0.46g            |