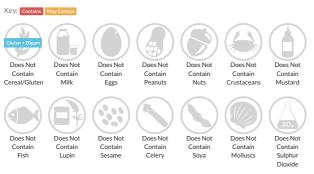

### Allergy Information

## **Dietary Information**

#### Gluten Claim Gluten content is less than 20ppm.

Ingredients

Potatoes, sunflower oil 6%, coating [rice flour, salt, potato dextrin, raising agent (E450, E500), thickener (xanthan gum), corn dextrin, herb extract (paprika, curcuma, sunflower oil)].