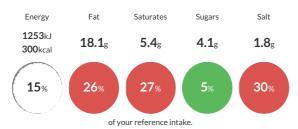

### Reference Intake

#### Each 100g portion contains:

Typical values per 100g: Energy 1253kJ 300kcal

### Nutritional Information

| Typical Values     | Per 100g          |
|--------------------|-------------------|
| Energy             | 1253kJ<br>300kCal |
| Carbohydrates      | 24.5g             |
| of which sugars    | 4.1g              |
| Fat                | 18.1g             |
| of which saturates | 5.4g              |
| Fibre              | 0.3g              |
| Protein            | 9.8g              |
| Salt               | 1.8g              |