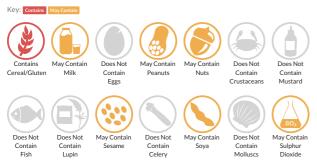

## Allergy Information

#### Allergen Statement

Packed in a factory that handles cereals containing gluten, milk, peanuts, nuts, sesame, soya and Sulphur dioxide.