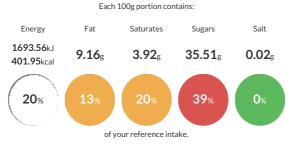

#### **Reference** Intake

Typical values per 100g : Energy 1693.56kJ 401.95kcal

### Nutritional Information

| Typical Values     | Per 100g                |
|--------------------|-------------------------|
| Energy             | 1693.56kJ<br>401.95kCal |
| Carbohydrates      | 68.75g                  |
| of which sugars    | 35.51g                  |
| Fat                | 9.16g                   |
| of which saturates | 3.92g                   |
| Fibre              | 6.58g                   |
| Protein            | 7.85g                   |
| Salt               | 0.02g                   |