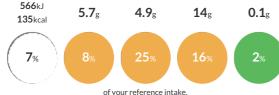

### Reference Intake

Energy

#### Each 100g portion contains: Fat Saturates Sugars

Typical values per 100g: Energy 566kJ 135kcal

## **Nutritional Information**

| Typical Values     | Per 100g         |
|--------------------|------------------|
| Energy             | 566kJ<br>135kCal |
| Carbohydrates      | 20g              |
| of which sugars    | 14g              |
| Fat                | 5.7g             |
| of which saturates | 4.9g             |
| Fibre              | -g               |
| Protein            | 0.7g             |
| Salt               | 0.1g             |