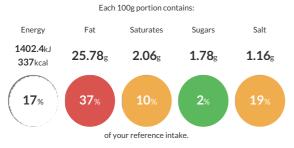

### **Reference** Intake

Typical values per 100g : Energy 1402.4kJ 337kcal

# Nutritional Information

| Typical Values     | Per 100g            |
|--------------------|---------------------|
| Energy             | 1402.4kJ<br>337kCal |
| Carbohydrates      | 4.3g                |
| of which sugars    | 1.78g               |
| Fat                | 25.78g              |
| of which saturates | 2.06g               |
| Fibre              | 0.16g               |
| Protein            | 21.76g              |
| Salt               | 1.16g               |