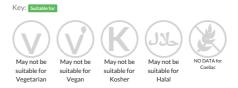

g

Short Product Name: Sliced Chicken Mayonnaise

Sliced chicken in a creamy free range real mayonnaise

Traded Unit GTIN: - Internal GTIN: Supplier: KffLtd Suppliers Product Code: 012227P

### **Reference** Intake



Typical values per 100g : Energy 1402.4kJ 337kcal

# Nutritional Information

| Typical Values     | Per 100g            |
|--------------------|---------------------|
| Energy             | 1402.4kJ<br>337kCal |
| Carbohydrates      | 4.3g                |
| of which sugars    | 1.78g               |
| Fat                | 25.78g              |
| of which saturates | 2.06g               |
| Fibre              | 0.16g               |
| Protein            | 21.76g              |
| Salt               | 1.16g               |

## Allergy Information



# **Dietary Information**



### Ingredients

Roasted Sliced Chicken (Foodfellas) 60% (Chicken breast, Rice Starch, Salt, Dextrose, D-Xylose, Maltodextrin, Stabilisers (Sodium Bicarbonate, Sodium Citrates)) Free Range Real Mayonnaise 40% (Rapeseed Oil, Water, Sugar, Stabiliser: Modified Maize Starch (E1422). Preservative: Acetic Acid (E260). Pasteurised Free Range Egg Yolk Powder, Stabiliser: Xanthan Gum (E415). Salt, Preservative: Potassium Sorbate (E202), Lutein (E161b) (EGGS)).