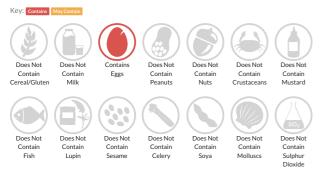

## Allergy Information

### Ingredients

Roasted Sliced Chicken (Foodfellas) 60% (Chicken breast, Rice Starch, Salt, Dextrose, D-Xylose, Maltodextrin, Stabilisers (Sodium Bicarbonate, Sodium Citrates)) Free Range Real Mayonnaise 40% (Rapeseed Oil, Water, Sugar, Stabiliser: Modified Maize Starch (E1422). Preservative: Acetic Acid (E260). Pasteurised Free Range Egg Yolk Powder, Stabiliser: Xanthan Gum (E415). Salt, Preservative: Potassium Sorbate (E202), Lutein (E161b) (EGGS)).