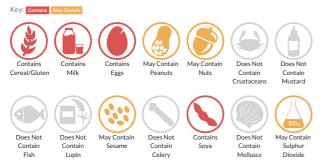

# Allergy Information

#### Allergen Statement

Made in our bakery that handles cereals containing gluten, milk, egg, soya, sulphites, and tree nuts (source manufacturer may handle peanuts and sesame).

Please note: Product may contain fragments of or whole cherry stone/pit.

#### Ingredients

White chocolate 25% (sugar, whole <b>MILK</b> powder, cocoa butter, emulsifier (<b>SOYA</b> lecithin), natural vanilla flavouring), <b>WHEAT</b> flour (<b>WHEAT</b> flour, calcium carbonate, iron, niacin, thiamin), sugar, salted butter (butter (<b>MILK</b>, sugar), salt, <b>EGG</b>, morello sour cherries 11%, sweetened condensed <b>MILK</b> (whole <b>MILK</b>, sugar), vanilla extract, coconut oil, salt, freeze-dried sour cherries, raising agents (diphosphates, sodium bicarbonate).