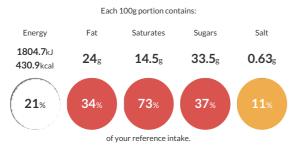

## **Reference** Intake

Typical values per 100g: Energy 1804.7kJ 430.9kcal

# Nutritional Information

| Typical Values     | Per 100g              |
|--------------------|-----------------------|
| Energy             | 1804.7kJ<br>430.9kCal |
| Carbohydrates      | 47.3g                 |
| of which sugars    | 33.5g                 |
| Fat                | 24g                   |
| of which saturates | 14.5g                 |
| Fibre              | 0.9g                  |
| Protein            | 6.4g                  |
| Salt               | 0.63g                 |