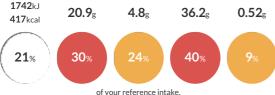

#### Reference Intake

Energy

### Fat Saturates Sugars

Each 100g portion contains:

Typical values per 100g : Energy 1742kJ 417kcal

#### **Nutritional Information**

| Typical Values     | Per 100g          |
|--------------------|-------------------|
| Energy             | 1742kJ<br>417kCal |
| Carbohydrates      | 54.8g             |
| of which sugars    | 36.2g             |
| Fat                | 20.9g             |
| of which saturates | 4.8g              |
| Fibre              | 0.8g              |
| Protein            | 4.1g              |
| Salt               | 0.52g             |